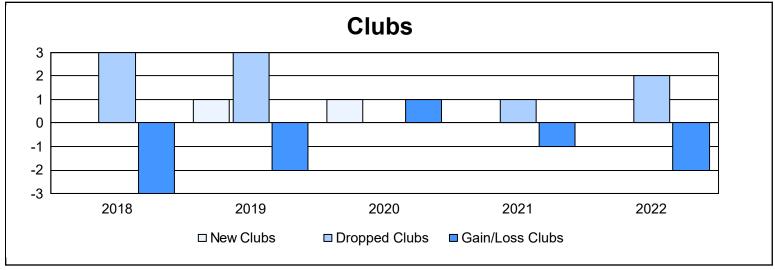

District 2 S1

As of June 2022 Cumulative

| Year      | New<br>Clubs | Dropped<br>Clubs | Gain/<br>Loss<br>Clubs | New<br>Members | Charter<br>Members | Reinstate<br>Members | Transfer<br>Members | Total<br>Member<br>Added | Total<br>Members<br>Dropped | Gain/<br>Loss<br>Members |
|-----------|--------------|------------------|------------------------|----------------|--------------------|----------------------|---------------------|--------------------------|-----------------------------|--------------------------|
| 2017-2018 | 0            | 3                | -3                     | 193            | 20                 | 8                    | 16                  | 237                      | 319                         | -82                      |
| 2018-2019 | 1            | 3                | -2                     | 172            | 54                 | 4                    | 9                   | 239                      | 244                         | -5                       |
| 2019-2020 | 1            | 0                | 1                      | 159            | 23                 | 8                    | 3                   | 193                      | 173                         | 20                       |
| 2020-2021 | 0            | 1                | -1                     | 122            | 7                  | 8                    | 6                   | 143                      | 261                         | -118                     |
| 2021-2022 | 0            | 2                | -2                     | 194            | 0                  | 6                    | 5                   | 205                      | 256                         | -51                      |
| Average   | 0            | 2                | -1                     | 168            | 21                 | 7                    | 8                   | 203                      | 251                         | -47                      |