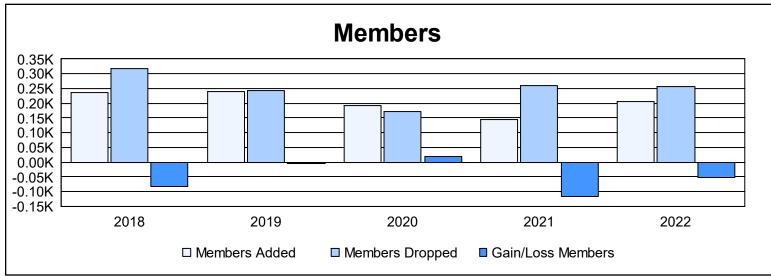

District 2 S1

As of June 2022 Cumulative

| Year      | New<br>Clubs | Dropped<br>Clubs | Gain/<br>Loss<br>Clubs | New<br>Members | Charter<br>Members | Reinstate<br>Members | Transfer<br>Members | Total<br>Member<br>Added | Total<br>Members<br>Dropped | Gain/<br>Loss<br>Members |
|-----------|--------------|------------------|------------------------|----------------|--------------------|----------------------|---------------------|--------------------------|-----------------------------|--------------------------|
| 2017-2018 | 0            | 3                | -3                     | 193            | 20                 | 8                    | 16                  | 237                      | 319                         | -82                      |
| 2018-2019 | 1            | 3                | -2                     | 172            | 54                 | 4                    | 9                   | 239                      | 244                         | -5                       |
| 2019-2020 | 1            | 0                | 1                      | 159            | 23                 | 8                    | 3                   | 193                      | 173                         | 20                       |
| 2020-2021 | 0            | 1                | -1                     | 122            | 7                  | 8                    | 6                   | 143                      | 261                         | -118                     |
| 2021-2022 | 0            | 2                | -2                     | 194            | 0                  | 6                    | 5                   | 205                      | 256                         | -51                      |
| Average   | 0            | 2                | -1                     | 168            | 21                 | 7                    | 8                   | 203                      | 251                         | -47                      |